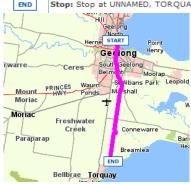

| and the second s |                                                                             |         |          |  |
|--------------------------------------------------------------------------------------------------------------------------------------------------------------------------------------------------------------------------------------------------------------------------------------------------------------------------------------------------------------------------------------------------------------------------------------------------------------------------------------------------------------------------------------------------------------------------------------------------------------------------------------------------------------------------------------------------------------------------------------------------------------------------------------------------------------------------------------------------------------------------------------------------------------------------------------------------------------------------------------------------------------------------------------------------------------------------------------------------------------------------------------------------------------------------------------------------------------------------------------------------------------------------------------------------------------------------------------------------------------------------------------------------------------------------------------------------------------------------------------------------------------------------------------------------------------------------------------------------------------------------------------------------------------------------------------------------------------------------------------------------------------------------------------------------------------------------------------------------------------------------------------------------------------------------------------------------------------------------------------------------------------------------------------------------------------------------------------------------------------------------------|-----------------------------------------------------------------------------|---------|----------|--|
| START                                                                                                                                                                                                                                                                                                                                                                                                                                                                                                                                                                                                                                                                                                                                                                                                                                                                                                                                                                                                                                                                                                                                                                                                                                                                                                                                                                                                                                                                                                                                                                                                                                                                                                                                                                                                                                                                                                                                                                                                                                                                                                                          | Start: Start at MELBOURNE RD, GEELONG - head towards CHURCH<br>ST           | 65 m    | < 1 min  |  |
| ↑                                                                                                                                                                                                                                                                                                                                                                                                                                                                                                                                                                                                                                                                                                                                                                                                                                                                                                                                                                                                                                                                                                                                                                                                                                                                                                                                                                                                                                                                                                                                                                                                                                                                                                                                                                                                                                                                                                                                                                                                                                                                                                                              | Continue along KEERA ST, GEELONG                                            | 345 m   | < 1 min  |  |
| ↑                                                                                                                                                                                                                                                                                                                                                                                                                                                                                                                                                                                                                                                                                                                                                                                                                                                                                                                                                                                                                                                                                                                                                                                                                                                                                                                                                                                                                                                                                                                                                                                                                                                                                                                                                                                                                                                                                                                                                                                                                                                                                                                              | Continue along LA TROBE TCE, GEELONG                                        | 4.41 km | < 5 mins |  |
| ←                                                                                                                                                                                                                                                                                                                                                                                                                                                                                                                                                                                                                                                                                                                                                                                                                                                                                                                                                                                                                                                                                                                                                                                                                                                                                                                                                                                                                                                                                                                                                                                                                                                                                                                                                                                                                                                                                                                                                                                                                                                                                                                              | Bear left at RAMP, BELMONT                                                  | 83 m    | < 1 min  |  |
| ↑                                                                                                                                                                                                                                                                                                                                                                                                                                                                                                                                                                                                                                                                                                                                                                                                                                                                                                                                                                                                                                                                                                                                                                                                                                                                                                                                                                                                                                                                                                                                                                                                                                                                                                                                                                                                                                                                                                                                                                                                                                                                                                                              | Continue along BARWON HEADS RD, BELMONT                                     | 602 m   | < 1 min  |  |
| 0                                                                                                                                                                                                                                                                                                                                                                                                                                                                                                                                                                                                                                                                                                                                                                                                                                                                                                                                                                                                                                                                                                                                                                                                                                                                                                                                                                                                                                                                                                                                                                                                                                                                                                                                                                                                                                                                                                                                                                                                                                                                                                                              | At the ROUNDABOUT - take the 2nd exit onto BARWON HEADS<br>RD, BELMONT      | 2.11 km | < 2 mins |  |
| <b>→</b>                                                                                                                                                                                                                                                                                                                                                                                                                                                                                                                                                                                                                                                                                                                                                                                                                                                                                                                                                                                                                                                                                                                                                                                                                                                                                                                                                                                                                                                                                                                                                                                                                                                                                                                                                                                                                                                                                                                                                                                                                                                                                                                       | Turn right at HORSESHOE BEND RD, MARSHALL                                   | 1.03 km | < 2 mins |  |
| <b>→</b>                                                                                                                                                                                                                                                                                                                                                                                                                                                                                                                                                                                                                                                                                                                                                                                                                                                                                                                                                                                                                                                                                                                                                                                                                                                                                                                                                                                                                                                                                                                                                                                                                                                                                                                                                                                                                                                                                                                                                                                                                                                                                                                       | Turn right at RESERVE RD, MARSHALL                                          | 143 m   | < 1 min  |  |
| ÷                                                                                                                                                                                                                                                                                                                                                                                                                                                                                                                                                                                                                                                                                                                                                                                                                                                                                                                                                                                                                                                                                                                                                                                                                                                                                                                                                                                                                                                                                                                                                                                                                                                                                                                                                                                                                                                                                                                                                                                                                                                                                                                              | Turn left at HORSESHOE BEND RD, MARSHALL                                    | 1.64 km | < 2 mins |  |
| 0                                                                                                                                                                                                                                                                                                                                                                                                                                                                                                                                                                                                                                                                                                                                                                                                                                                                                                                                                                                                                                                                                                                                                                                                                                                                                                                                                                                                                                                                                                                                                                                                                                                                                                                                                                                                                                                                                                                                                                                                                                                                                                                              | At the ROUNDABOUT - take the 2nd exit onto HORSESHOE BEND<br>RD, CONNEWARRE | 7.91 km | 6 mins   |  |
| <b>→</b>                                                                                                                                                                                                                                                                                                                                                                                                                                                                                                                                                                                                                                                                                                                                                                                                                                                                                                                                                                                                                                                                                                                                                                                                                                                                                                                                                                                                                                                                                                                                                                                                                                                                                                                                                                                                                                                                                                                                                                                                                                                                                                                       | Turn right at BLACKGATE RD, MOUNT DUNEED                                    | 16 m    | < 1 min  |  |
| €                                                                                                                                                                                                                                                                                                                                                                                                                                                                                                                                                                                                                                                                                                                                                                                                                                                                                                                                                                                                                                                                                                                                                                                                                                                                                                                                                                                                                                                                                                                                                                                                                                                                                                                                                                                                                                                                                                                                                                                                                                                                                                                              | Turn left at HORSESHOE BEND RD, TORQUAY                                     | 2.55 km | < 3 mins |  |
| ÷                                                                                                                                                                                                                                                                                                                                                                                                                                                                                                                                                                                                                                                                                                                                                                                                                                                                                                                                                                                                                                                                                                                                                                                                                                                                                                                                                                                                                                                                                                                                                                                                                                                                                                                                                                                                                                                                                                                                                                                                                                                                                                                              | Turn left at PACIFIC DR, TORQUAY                                            | 668 m   | < 1 min  |  |
| ÷                                                                                                                                                                                                                                                                                                                                                                                                                                                                                                                                                                                                                                                                                                                                                                                                                                                                                                                                                                                                                                                                                                                                                                                                                                                                                                                                                                                                                                                                                                                                                                                                                                                                                                                                                                                                                                                                                                                                                                                                                                                                                                                              | Turn left at SANDS BVD, TORQUAY                                             | 23 m    | < 1 min  |  |
| <b>→</b>                                                                                                                                                                                                                                                                                                                                                                                                                                                                                                                                                                                                                                                                                                                                                                                                                                                                                                                                                                                                                                                                                                                                                                                                                                                                                                                                                                                                                                                                                                                                                                                                                                                                                                                                                                                                                                                                                                                                                                                                                                                                                                                       | Turn right at UNNAMED, TORQUAY                                              | 48 m    | < 1 min  |  |
| END                                                                                                                                                                                                                                                                                                                                                                                                                                                                                                                                                                                                                                                                                                                                                                                                                                                                                                                                                                                                                                                                                                                                                                                                                                                                                                                                                                                                                                                                                                                                                                                                                                                                                                                                                                                                                                                                                                                                                                                                                                                                                                                            | Stop: Stop at UNNAMED, TORQUAY                                              |         |          |  |