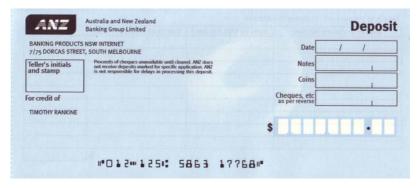

**Account Name:** Timothy Rankine

**BSB Number:** 012-125

**Account Number:** 5863-17768

Alternatively the technically inept and/or the tour luddites can go the nearest ANZ bank (they are all over the place) and use the following deposit form to enable them to satisfy the requirements of the rule.